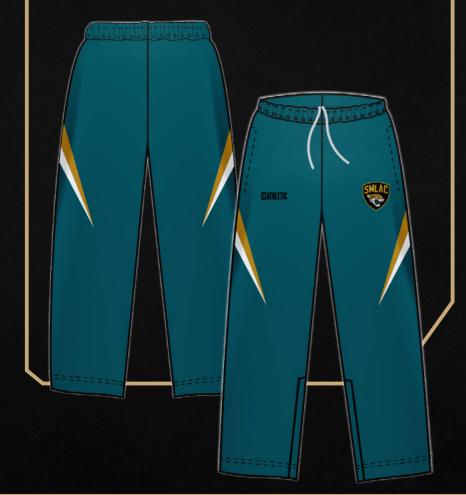

### TRACK PANTS

- Custom-made and stock options available with embroidery
- Mens, ladies and kids/unisex styles available
- Choice of fleece, polytwill and microfibre fabrics
- Youth and adult sizing available