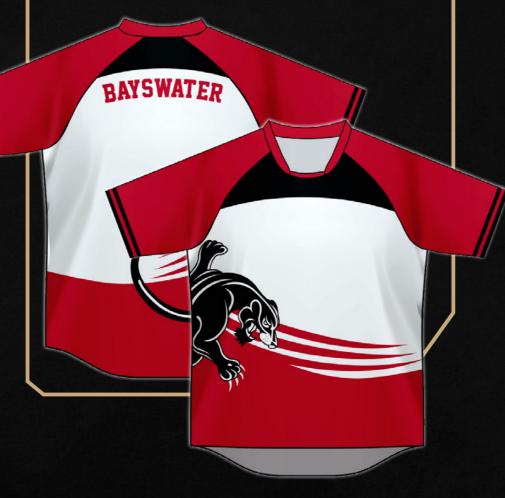

### T-SHIRTS

- Custom-made (sublimated or cut and sew)
- Mens, ladies and kids/unisex styles available
- Choice of lightweight, breathable sports mesh fabrics
- Youth and adult sizing available

### T-SHIRTS

- Sublimated and stock options available with screen printing
- Mens, ladies and kids/unisex styles available
- Choice of cotton or sports mesh fabrics
- Youth and adult sizing available