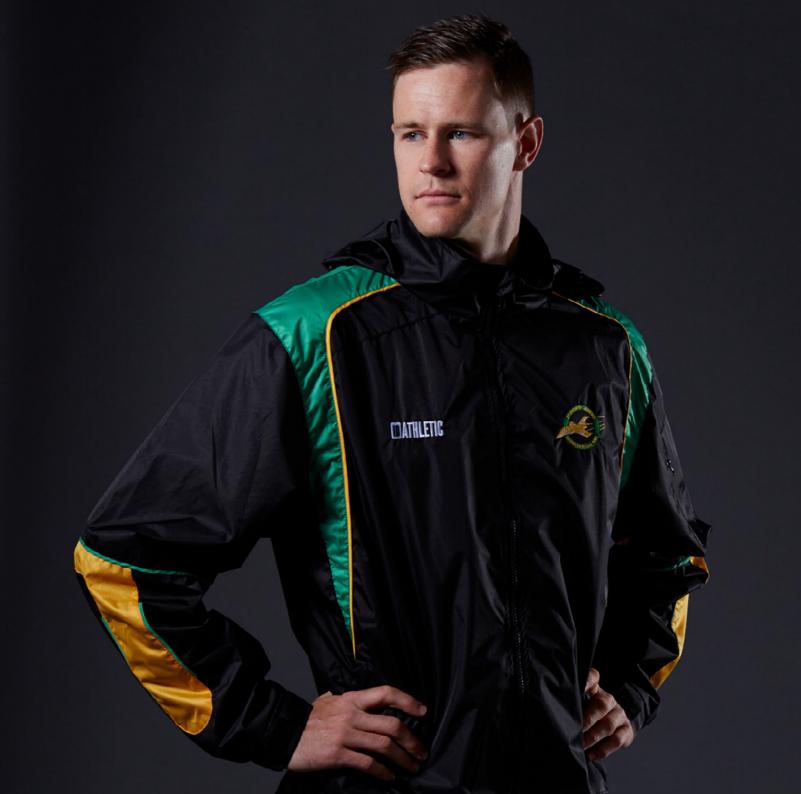

### **JACKETS**

- Custom-made and stock options available with embroidery and/or screen printing
- Mens, ladies and kids/unisex styles available
- Choice of fleece, polytwill and microfibre fabrics
- Youth and adult sizing available