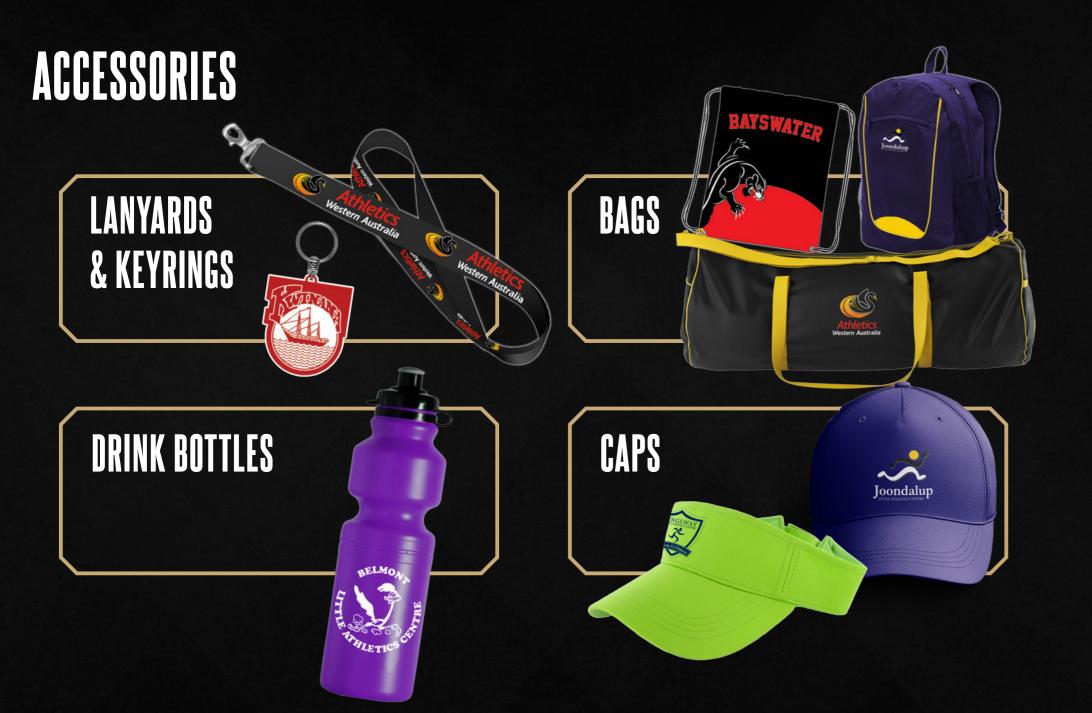

-made and stock options available with embroidery and/or screen printing
- Choice of fleece or polyester fabrics
- Youth and adult sizing available



### **JACKETS**

- Custom-made and stock options available with embroidery and/or screen printing
- Mens, ladies and kids/unisex styles available
- Choice of fleece, polytwill and microfibre fabrics
- Youth and adult sizing available



### TRACK PANTS

- Custom-made and stock options available with embroidery
- Mens, ladies and kids/unisex styles available
- Choice of fleece, polytwill and microfibre fabrics
- Youth and adult sizing available



### CASUAL SHORTS

- Custom-made and stock options available
- Mens, ladies and kids/unisex styles available
- Choice of sports mesh and microfibre fabrics
- Youth and adult sizing available

















### **DATHLETIC**

69 Guthrie Street Osborne Park, WA 6017

(08) 6336 8200 sales@idathletic.com

www.idathletic.com