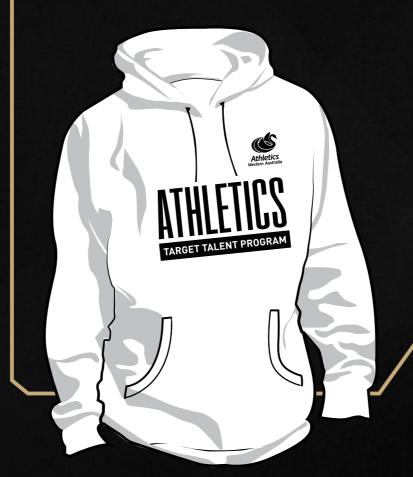

### HOODIES

- Custom-made and stock options available with embroidery and/or screen printing
- Choice of fleece or polyester fabrics
- Youth and adult sizing available