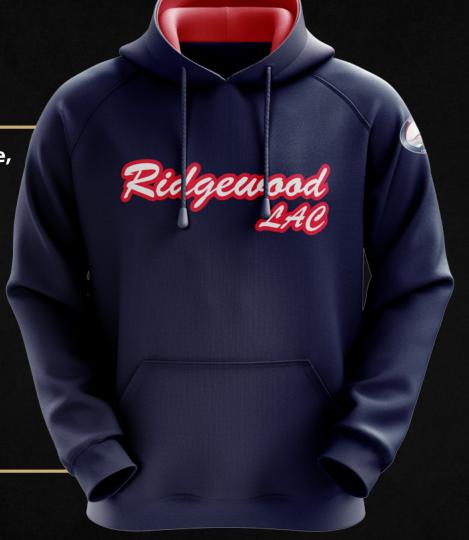

### HOODIES

- Custom-made and stock options available with embroidery and/or screen printing
- Choice of fleece or polyester fabrics
- Youth and adult sizing available