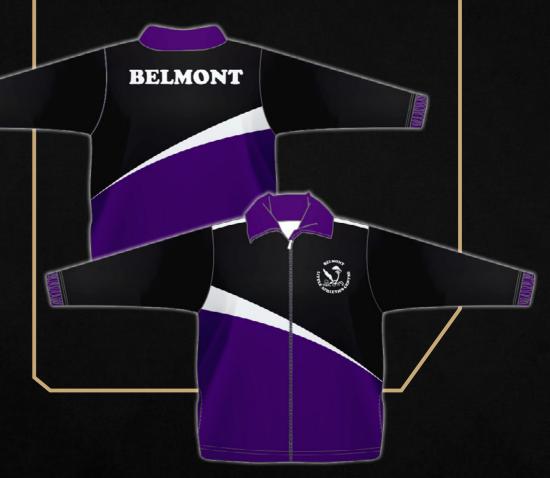

### **JACKETS**

- Custom-made and stock options available with embroidery and/or screen printing
- Mens, ladies and kids/unisex styles available
- Choice of fleece, polytwill and microfibre fabrics
- Youth and adult sizing available