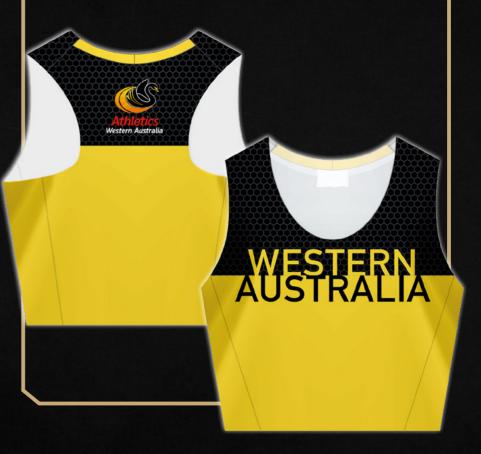

### SINGLETS

- Custom-made (sublimated or cut and sew)
- Mens, ladies and kids/unisex styles available
- Choice of lightweight, breathable sports mesh fabrics
- Youth and adult sizing available