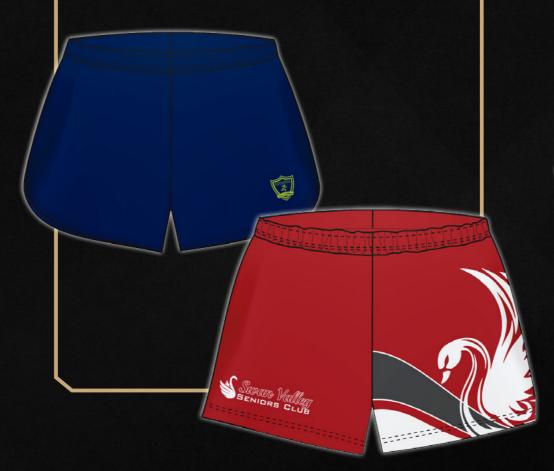

### SHORTS

- Custom-made (sublimated or cut and sew)
- Range of styles including female boyleg, male lycra, running and split shorts
- Choice of poly-lycra, sports mesh and microfiber fabrics
- Youth and adult sizing available

### CASUAL SHORTS

- Custom-made and stock options available
- Mens, ladies and kids/unisex styles available
- Choice of sports mesh and microfibre fabrics
- Youth and adult sizing available