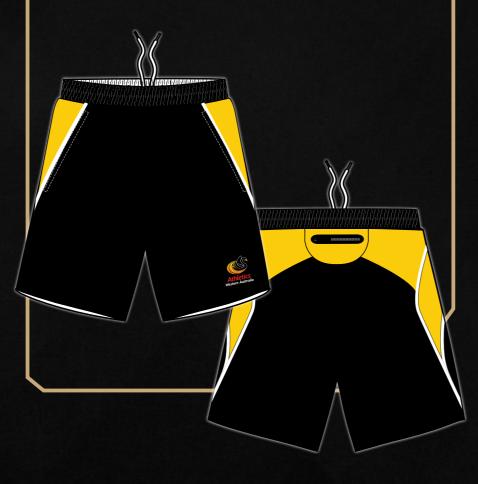

### CASUAL SHORTS

- Custom-made and stock options available
- Mens, ladies and kids/unisex styles available
- Choice of sports mesh and microfibre fabrics
- Youth and adult sizing available