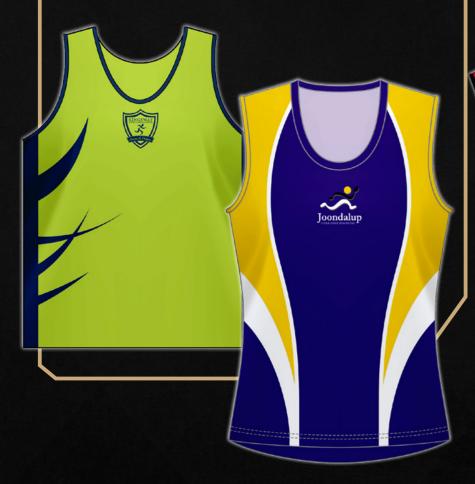

## COMPETITION APPAREL

Our athletics range is fully customisable and designed to benefit athletes and enhance performance.

As part of our track and field range, we supply:

- Singlets
- ► T-Shirts
- Crop Tops
- Shorts

### SINGLETS

- Custom-made (sublimated or cut and sew)
- Mens, ladies and kids/unisex styles available
- Choice of lightweight, breathable sports mesh fabrics
- Youth and adult sizing available