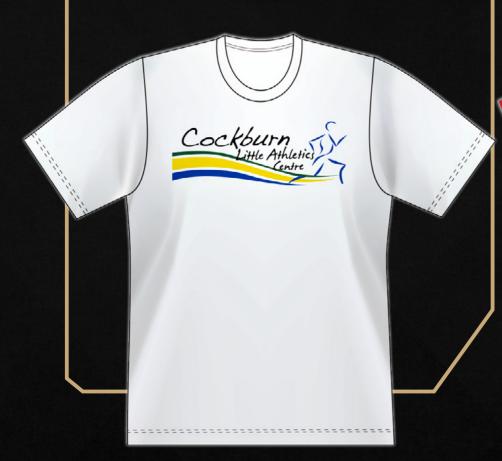

### T-SHIRTS

- Sublimated and stock options available with screen printing
- Mens, ladies and kids/unisex styles available
- Choice of cotton or sports mesh fabrics
- Youth and adult sizing available