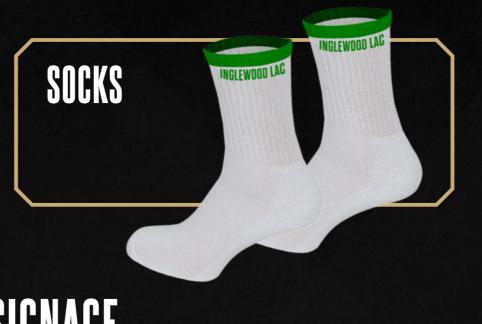

ade and stock options available with embroidery and/or screen printing
- Choice of fleece or polyester fabrics
- Youth and adult sizing available



### **JACKETS**

- Custom-made and stock options available with embroidery and/or screen printing
- Mens, ladies and kids/unisex styles available
- Choice of fleece, polytwill and microfibre fabrics
- Youth and adult sizing available



### TRACK PANTS

- Custom-made and stock options available with embroidery
- Mens, ladies and kids/unisex styles available
- Choice of fleece, polytwill and microfibre fabrics
- Youth and adult sizing available



### CASUAL SHORTS

- Custom-made and stock options available
- Mens, ladies and kids/unisex styles available
- Choice of sports mesh and microfibre fabrics
- Youth and adult sizing available

















### **DATHLETIC**

69 Guthrie Street Osborne Park, WA 6017

(08) 6336 8200 sales@idathletic.com

www.idathletic.com