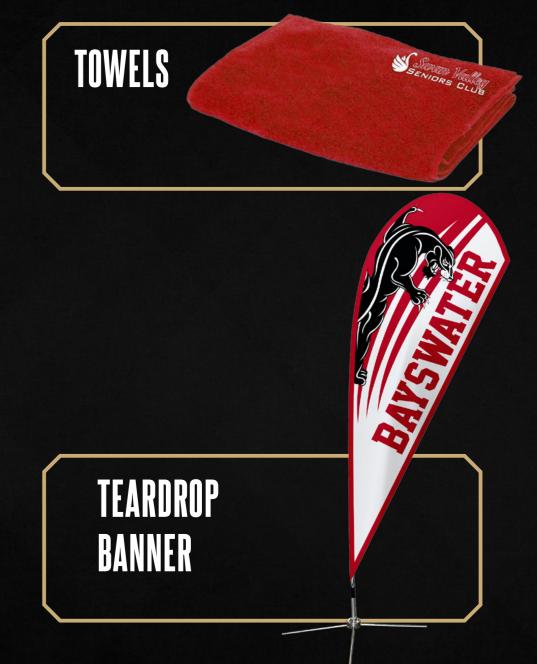

d stock options available with embroidery and/or screen printing
- Choice of fleece or polyester fabrics
- Youth and adult sizing available



### **JACKETS**

- Custom-made and stock options available with embroidery and/or screen printing
- Mens, ladies and kids/unisex styles available
- Choice of fleece, polytwill and microfibre fabrics
- Youth and adult sizing available



### TRACK PANTS

- Custom-made and stock options available with embroidery
- Mens, ladies and kids/unisex styles available
- Choice of fleece, polytwill and microfibre fabrics
- Youth and adult sizing available



### CASUAL SHORTS

- Custom-made and stock options available
- Mens, ladies and kids/unisex styles available
- Choice of sports mesh and microfibre fabrics
- Youth and adult sizing available

















### **DATHLETIC**

69 Guthrie Street Osborne Park, WA 6017

(08) 6336 8200 sales@idathletic.com

www.idathletic.com