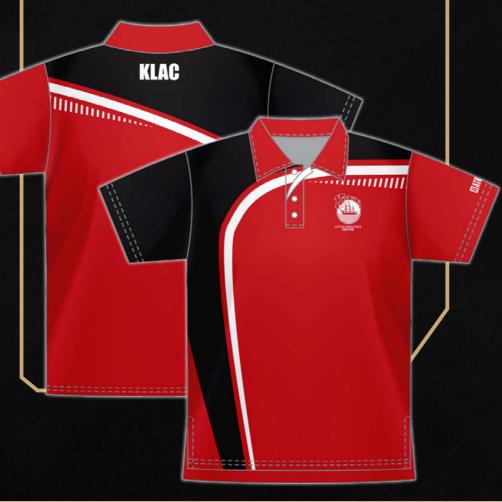

### POLO SHIRTS

- Custom-made and stock options available with embroidery and/or screen printing
- Mens, ladies and kids/unisex styles available
- Choice of cotton or sports mesh fabrics
- Youth and adult sizing available