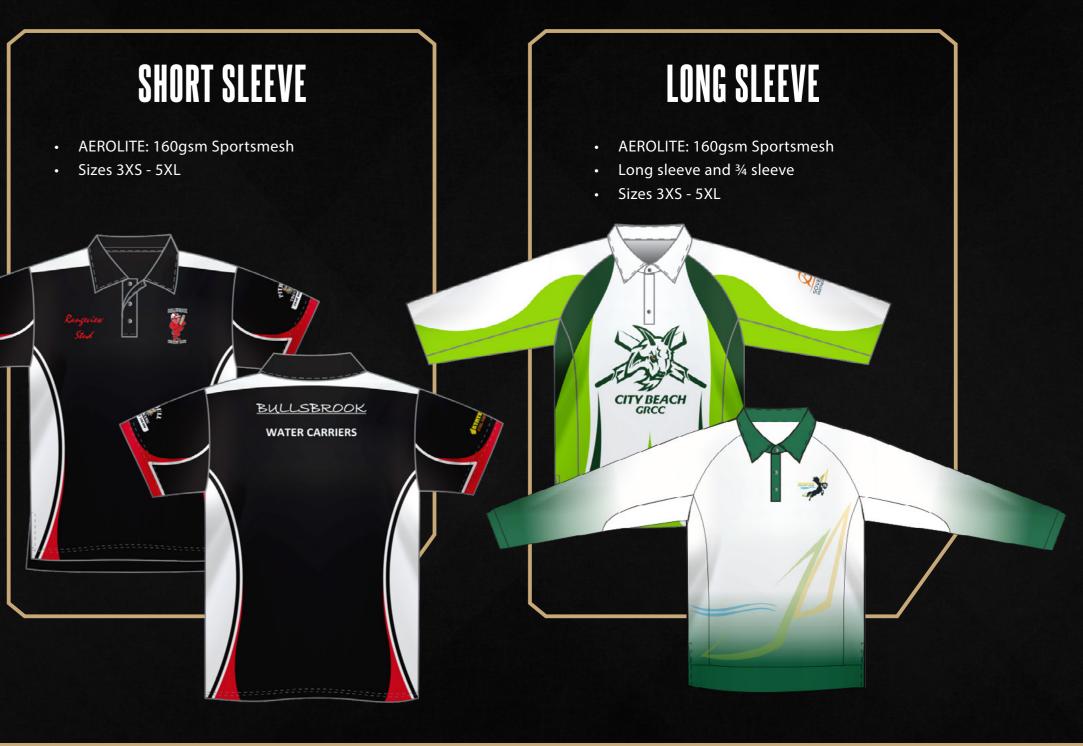

#### **SHORT SLEEVE POLOS**

- AEROLITE: 160gsm Sportsmesh w/ mesh panels
- Sizes 3XS 5XL

DATHLETIC

#### LONG SLEEVE POLOS

• AEROLITE: 160gsm Sportsmesh w/ mesh panels

CITYBLACH

Long sleeve and <sup>3</sup>/<sub>4</sub> sleeve

• Sizes 3XS - 5XL