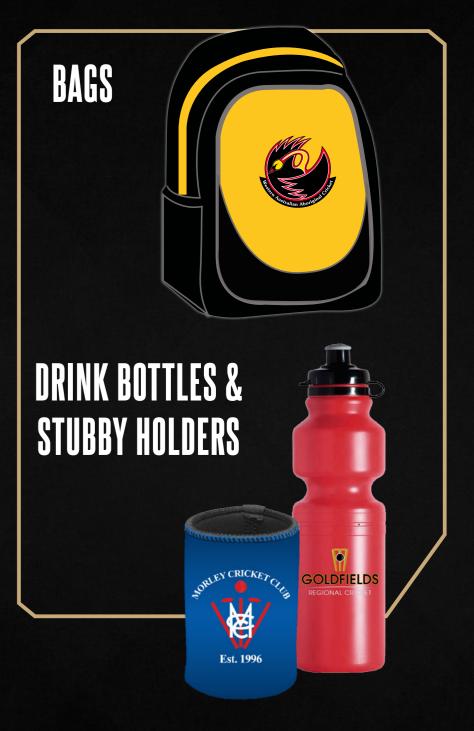

# TRAINING GEAR

As part of our off-field range, we supply:

- Training Shorts
- Training Singlets
- Hoodies
- Hats (Baggies/Floppies)
- End of season trip polos/t-shirts
- Drink Bottles
- Stubby Holders

- Sublimated Polyester,
- Stock Polyester / Cotton
- Sizes 3XS 5XL