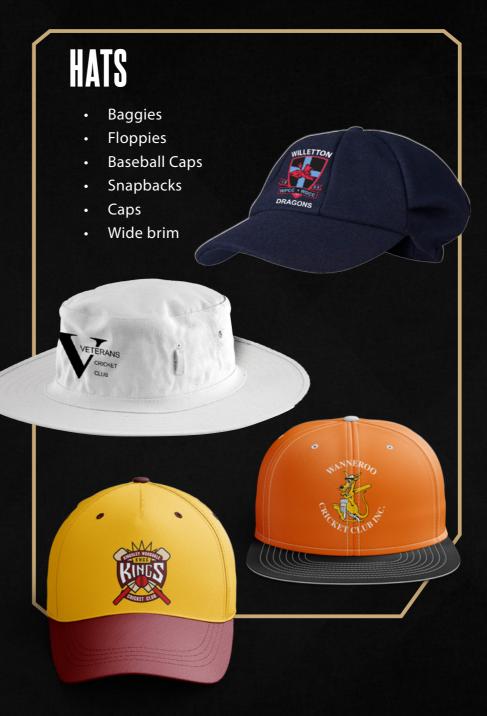

# TRAINING GEAR

As part of our off-field range, we supply:

- Training Shorts
- Training Singlets
- Hoodies
- Hats (Baggies/Floppies)
- End of season trip polos/t-shirts
- Drink Bottles
- Stubby Holders

- Sublimated Polyester,
- Stock Polyester / Cotton
- Sizes 3XS 5XL