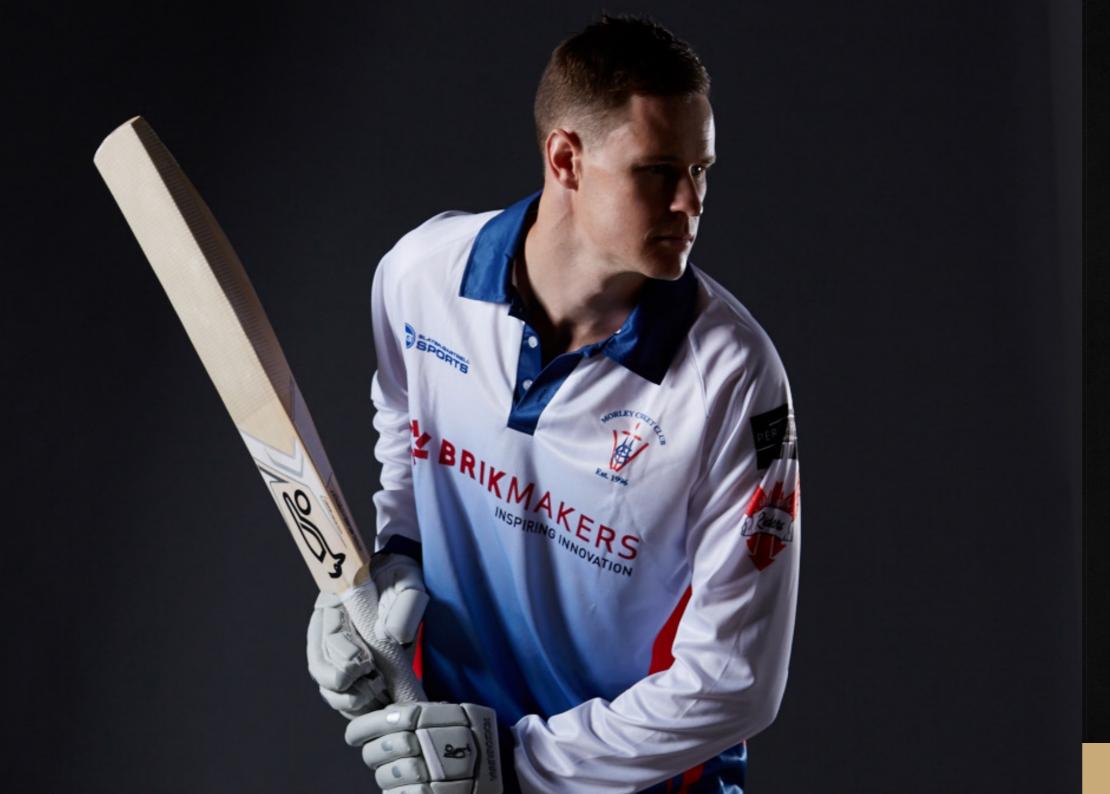

## 2 DAY CRICKET

We offer a huge range of cricket apparel, guaranteed to keep you cool and comfortable in even the most demanding playing conditions.

As part of our Cricket range, we supply:

- Short Sleeve Polos
- Long Sleeve Polos
- Playing Shirts with Mesh Panels
- Vests
- Pants
- Caps

## ONE DAY & T20 CRICKET

As part of our One Day and T20 range we supply:

- Club coloured sublimated short, <sup>3</sup>/<sub>4</sub> or long sleeve playing tops
- Club coloured sublimated playing pants
- Club coloured sublimated vest
- All sublimated uniforms can include club logos, sponsors logos and written text
- Sublimated playing tops can be named and numbered if required
- Names and numbers can be added for no additional charge