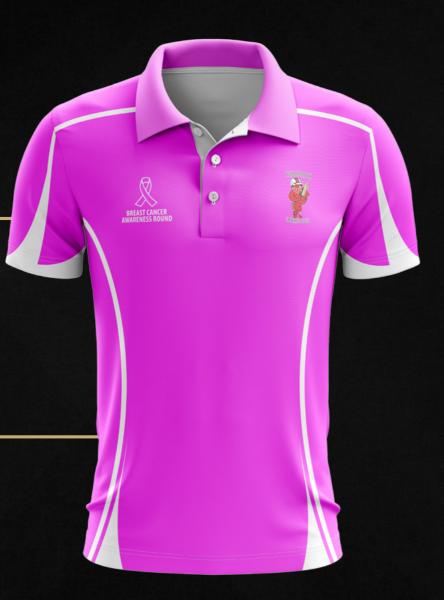

## **SPECIAL EVENT UNIFORMS**

As part of our special events uniforms, we supply:

- Sublimated coloured uniforms for special events such as Indigenous Round, Breast
- Cancer Awareness Round Sublimated theme uniforms can be designed for finals, tours or events