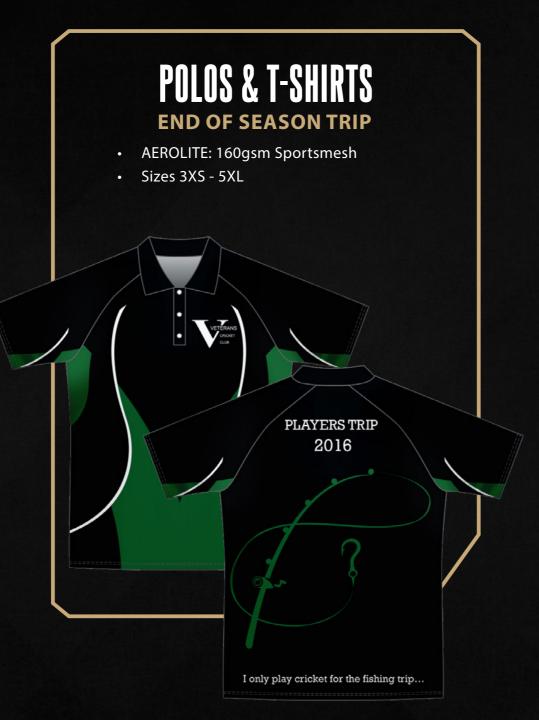

# TRAINING GEAR

As part of our off-field range, we supply:

- Training Shorts
- Training Singlets
- Hoodies
- Hats (Baggies/Floppies)
- End of season trip polos/t-shirts
- Drink Bottles
- Stubby Holders

- Sublimated Polyester,
- Stock Polyester / Cotton
- Sizes 3XS 5XL