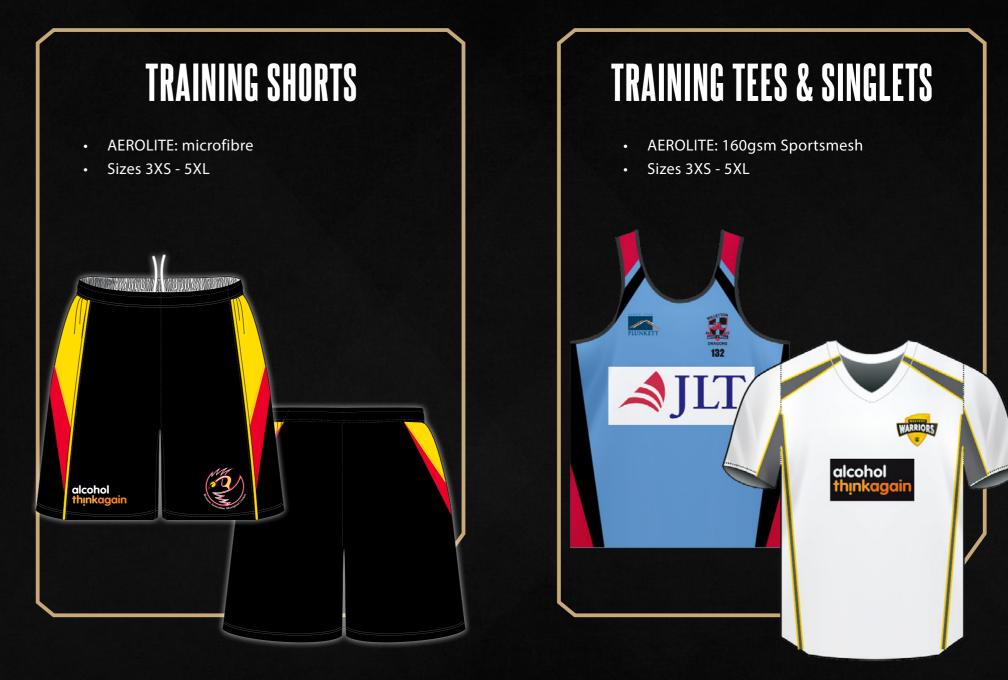

# TRAINING GEAR

As part of our off-field range, we supply:

- Training Shorts
- Training Singlets
- Hoodies
- Hats (Baggies/Floppies)
- End of season trip polos/t-shirts
- Drink Bottles
- Stubby Holders

- Sublimated Polyester,
- Stock Polyester / Cotton
- Sizes 3XS 5XL