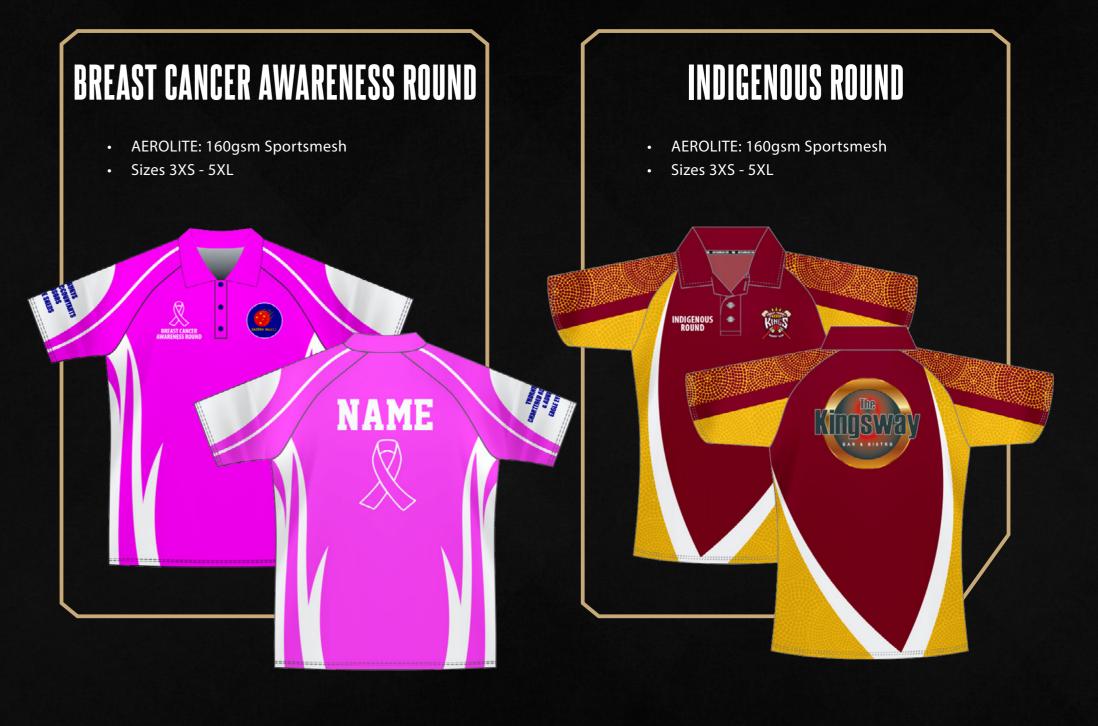

## **SPECIAL EVENT UNIFORMS**

As part of our special events uniforms, we supply:

- Sublimated coloured uniforms for special events such as Indigenous Round, Breast
- Cancer Awareness Round Sublimated theme uniforms can be designed for finals, tours or events